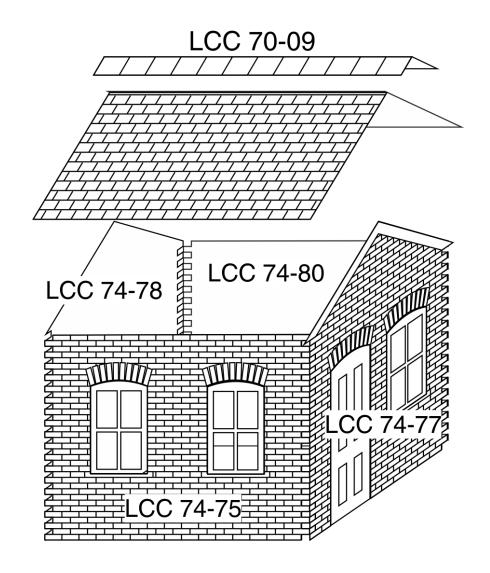

### B 70-16 Coal merchant and coal staithes

This kit includes elements which can be used to assemble a coal merchant and coal staithes.

Coal merchant:

Width: 83mm

Depth: 61mm

Height: 86mm

Coal staithes

Width: 180mm

Depth: 94mm

Height:42mm