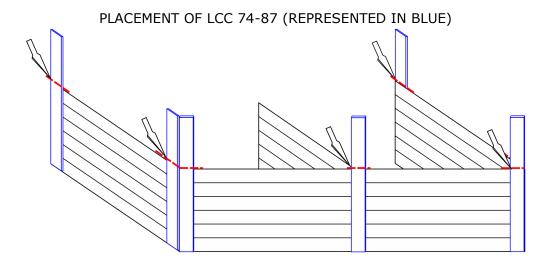

A: Length of slope on LCC 74-78 or LCC 74-77.

B: Width of coal merchant (LCC 04-75) plus 2.4mm for gables.

! Always measure before cutting. Dry fit to ensure measurements are correct.