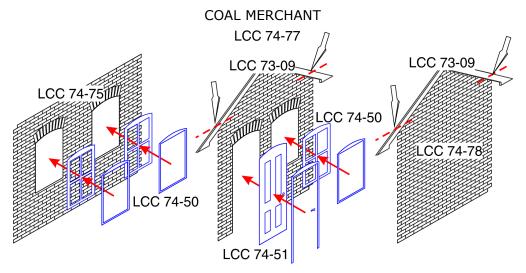

### B 70-16 Coal merchant and coal staithes

This kit includes elements which can be used to assemble a coal merchant and coal staithes.

Coal merchant:

Width: 83mm

Depth: 61mm

Height: 86mm

Coal staithes

Width: 180mm

Depth: 94mm

Height:42mm