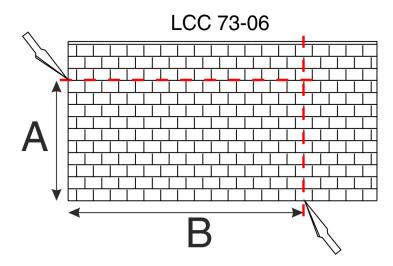

A: Length of slope on LCC 74-78 or LCC 74-77.

B: Width of coal merchant (LCC 04-75) plus 2.4mm for gables.

! Always measure before cutting. Dry fit to ensure measurements are correct.